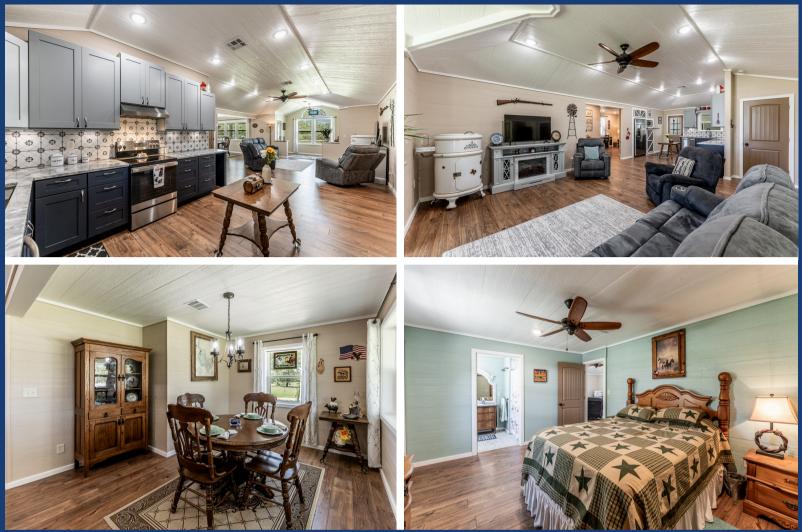

## 18 Stanfield Lane

This completely remodeled home on 5 acres combines modern upgrades with the perfect blend of country character and style. Recent updates feature a new roof, energy-efficient windows, and PEX piping for enhanced comfort and longevity. Inside, you'll find quartz countertops, soft-close cabinetry, and premium finishes throughout. Relax on porches that span three sides, great for unwinding and taking in the peaceful surroundings. The fenced pasture is ideal for livestock or gardening, giving you plenty of outdoor space to explore. Additional features include a home office for remote work or personal projects, a spacious basement for storage, and a full bath in the garage. This property offers the ideal combination of modern convenience and rural tranquility, making it a one-of-a-kind place to call home.