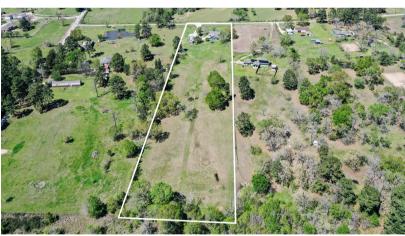

## 18 STANFIELD LANE BEDIAS, TEXAS 1,406 SQ FT | 2 BEDROOMS | 2 BATHROOMS | 5 +/- ACRES

## 18 Stanfield Lane

This completely remodeled home on 5 acres combines modern upgrades with the perfect blend of country character and style. Recent updates feature a new roof, energy-efficient windows, and PEX piping for enhanced comfort and longevity. Inside, you'll find quartz countertops, soft-close cabinetry, and premium finishes throughout. Relax on porches that span three sides, great for unwinding and taking in the peaceful surroundings. The fenced pasture is ideal for livestock or gardening, giving you plenty of outdoor space to explore. Additional features include a home office for remote work or personal projects, a spacious basement for storage, and a full bath in the garage. This property offers the ideal combination of modern convenience and rural tranquility, making it a one-of-a-kind place to call home.