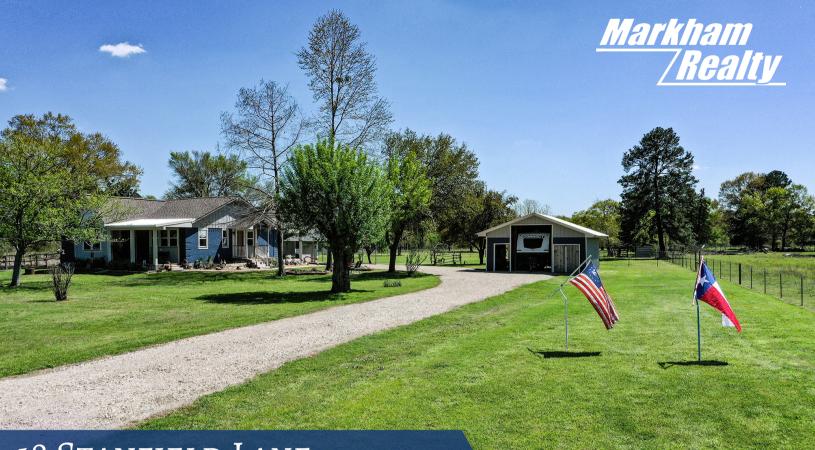

## 18 STANFIELD LANE BEDIAS, TEXAS 1,406 SQ FT | 2 BEDROOMS | 2 BATHROOMS | 5 +/- ACRES

## 18 Stanfield Lane

This completely remodeled home on 5 acres combines modern upgrades with the perfect blend of country character and style. Recent updates feature a new roof, energy-efficient windows, and PEX piping for enhanced comfort and longevity. Inside, you'll find quartz countertops, soft-close cabinetry, and premium finishes throughout. Relax on porches that span three sides, great for unwinding and taking in the peaceful surroundings. The fenced pasture is ideal for livestock or gardening, giving you plenty of outdoor space to explore. Additional features include a home office for remote work or personal projects, a spacious basement for storage, and a full bath in the garage. This property offers the ideal combination of modern convenience and rural tranquility, making it a one-of-a-kind place to call home.