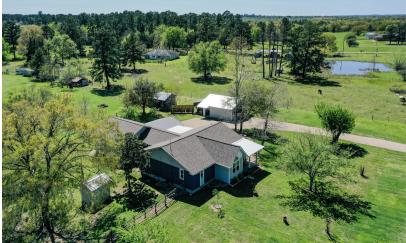

## 18 STANFIELD LANE BEDIAS, TEXAS 1,406 SQ FT | 2 BEDROOMS | 2 BATHROOMS | 5 +/- ACRES

## 18 Stanfield Lane

This completely remodeled home on 5 acres combines modern upgrades with the perfect blend of country character and style. Recent updates feature a new roof, energy-efficient windows, and PEX piping for enhanced comfort and longevity. Inside, you'll find quartz countertops, soft-close cabinetry, and premium finishes throughout. Relax on porches that span three sides, great for unwinding and taking in the peaceful surroundings. The fenced pasture is ideal for livestock or gardening, giving you plenty of outdoor space to explore. Additional features include a home office for remote work or personal projects, a spacious basement for storage, and a full bath in the garage. This property offers the ideal combination of modern convenience and rural tranquility, making it a one-of-a-kind place to call home.