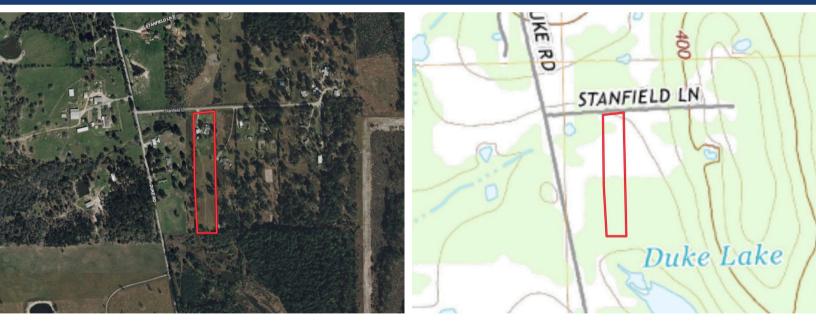

## Directions: From Huntsville - Take HWY 30 W - turn left on Duke Rd - left on Stanfield. House is on the right.

MLS

Markham Realty Selling Quality Texas Properties Since 1970 contact@markhamrealty.com 936-295-5989 | markhamrealty.com