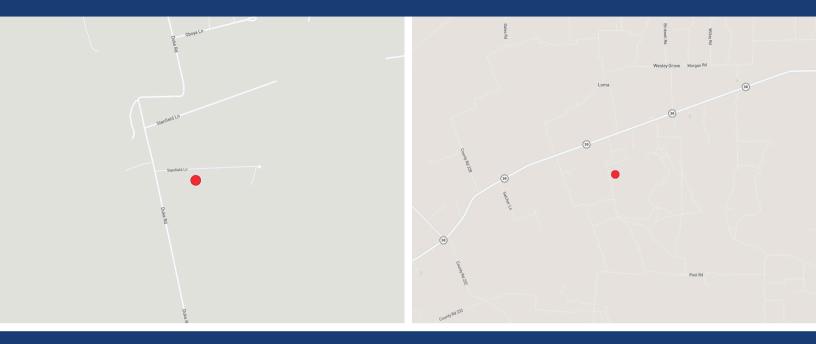

## Directions: From Huntsville - Take HWY 30 W - turn left on Duke Rd - left on Stanfield. House is on the right.

MLS

Markham Realty Selling Quality Texas Properties Since 1970 contact@markhamrealty.com 936-295-5989 | markhamrealty.com